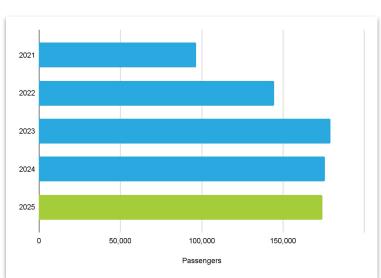

# February 2025 PIE Passenger Report

February was the biggest in our history! With 194,876 passengers, we were up 3% over February 2024.

New service to Colorado Springs began February 14th. PIE has over 60 total non-stop destinations.

#### February Passengers: Year Over Year