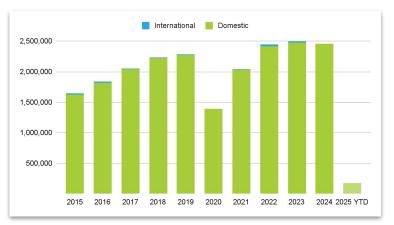

### Passenger History by Year

PIE flies non-stop to over 60 cities. Visit our routes page to see all destinations here.