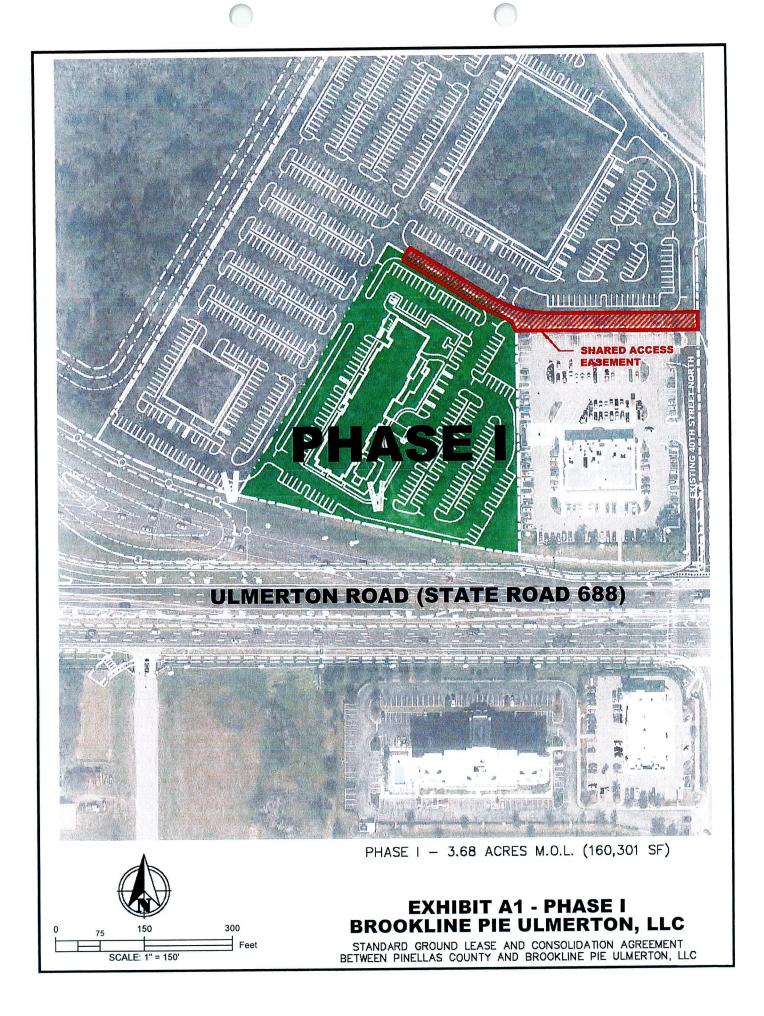

#### **AGREEMENT:**

- 1. <u>Recitals.</u> The recitals are true and correct and are incorporated herein by reference.
- 2. <u>Capitalized Terms.</u> All capitalized terms used in this Amendment but not defined herein shall have the meaning assigned to such terms in the Lease.
- 3. <u>Phase I Premises; Phase I-A Premises.</u> Notwithstanding anything in the Lease to the contrary, Lessor and Lessee hereby acknowledge and agree that:
  - (i) Exhibit A1 of the Lease is hereby replaced by Exhibit A attached hereto;
- (ii) the legal description of the Phase I-A Premises is set forth on Exhibit B attached hereto;
- (iv) the Phase I Premises consists of 2.779 acres M.O.L. (121,053.24 square feet); and

(v) the Phase I-A Premises consists of 2.779 acres M.O.L. (121,053.24 square feet). For the avoidance of doubt, the Phase I Premises consists entirely of the Phase I-A Premises.

#### 4. Phase I-B Premises.

- (i) Notwithstanding anything in the Lease to the contrary, the Phase I-B Premises are hereby removed from the Lease and all references to "Phase I-B Premises", "Leasehold I-B" and "Phase I-B Term" are hereby deleted in their entirety. In addition, all corresponding Lease provisions and sections are hereby deleted in their entirety (e.g., Section 2(b)).
- (ii) Notwithstanding anything in the Lease to the contrary, Section 1(i) is hereby deleted in its entirety and the following shall be inserted in lieu thereof: "Phase I 2.779 acres M.O.L. (121,053.24 square feet), as further described in Exhibit A1, attached hereto and incorporated herein (hereinafter referred to as the "Phase I Premises"), which Phase I Premises are comprised of one subparcel or real estate referred to herein as the "Phase I-A Premises")."
  - (iii) Exhibit A2 to the Lease is hereby deleted in its entirety.
- 5. <u>Phase II Premises.</u> Notwithstanding anything in the Lease to the contrary, Lessor and Lessee hereby acknowledge and agree that (i) Exhibit A3 of the Lease is hereby replaced by Exhibit C attached hereto and; and (ii) the Phase II Premises consist of 12.32 acres M.O.L. (536,605 square feet).
- 6. <u>Site Plan.</u> Notwithstanding anything in the Lease to the contrary, Exhibit A5 of the Lease is hereby replaced by Exhibit D attached hereto.