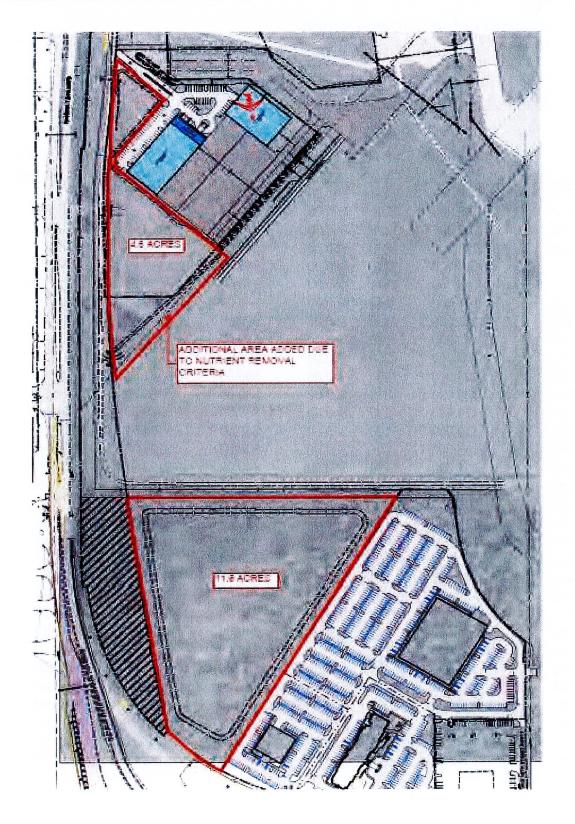

#### **AGREEMENT:**

- 1. <u>Recitals.</u> The recitals are true and correct and are incorporated herein by reference.
- 2. <u>Capitalized Terms.</u> All capitalized terms used in this Amendment but not defined herein shall have the meaning assigned to such terms in the Lease.
- 3. <u>Phase I Premises; Phase I-A Premises.</u> Notwithstanding anything in the Lease to the contrary, Lessor and Lessee hereby acknowledge and agree that:
  - (i) Exhibit A1 of the Lease is hereby replaced by Exhibit A attached hereto;
- (ii) the legal description of the Phase I-A Premises is set forth on Exhibit B attached hereto;
- (iv) the Phase I Premises consists of 2.779 acres M.O.L. (121,053.24 square feet); and

(v) the Phase I-A Premises consists of 2.779 acres M.O.L. (121,053.24 square feet). For the avoidance of doubt, the Phase I Premises consists entirely of the Phase I-A Premises.

#### 4. Phase I-B Premises.

- (i) Notwithstanding anything in the Lease to the contrary, the Phase I-B Premises are hereby removed from the Lease and all references to "Phase I-B Premises", "Leasehold I-B" and "Phase I-B Term" are hereby deleted in their entirety. In addition, all corresponding Lease provisions and sections are hereby deleted in their entirety (e.g., Section 2(b)).
- (ii) Notwithstanding anything in the Lease to the contrary, Section 1(i) is hereby deleted in its entirety and the following shall be inserted in lieu thereof: "Phase I 2.779 acres M.O.L. (121,053.24 square feet), as further described in Exhibit A1, attached hereto and incorporated herein (hereinafter referred to as the "Phase I Premises"), which Phase I Premises are comprised of one subparcel or real estate referred to herein as the "Phase I-A Premises")."
  - (iii) Exhibit A2 to the Lease is hereby deleted in its entirety.
- 5. <u>Phase II Premises.</u> Notwithstanding anything in the Lease to the contrary, Lessor and Lessee hereby acknowledge and agree that (i) Exhibit A3 of the Lease is hereby replaced by Exhibit C attached hereto and; and (ii) the Phase II Premises consist of 12.32 acres M.O.L. (536,605 square feet).
- 6. <u>Site Plan.</u> Notwithstanding anything in the Lease to the contrary, Exhibit A5 of the Lease is hereby replaced by Exhibit D attached hereto.

#### 7. Rental Payments.

- a. Notwithstanding anything in the Lease to the contrary, effective as of the Amendment Effective Date, the annual rental amount for the Phase I-A Premises shall be \$60,526.62, payable in equal monthly installments of \$5,043.89.
- c. Notwithstanding anything in the Lease to the contrary, effective as of the Amendment Effective Date, the annual rental amount for the Phase II Premises shall be \$187,811.75 payable in equal monthly installments of \$15,650.98.

#### 8. Grant of Easements.

a. Lessor does hereby bargain, sell, grant and convey to the Phase I-A Premises, the Phase II Premises, and their respective tenants, and for the benefit of such parties, a perpetual, non-exclusive right, privilege and easement on, over and across the areas described on Exhibit E attached hereto for the purposes of discharging storm water into the storm water management facilities to be constructed in the area designated as "Stormwater Management Area" on Exhibit E (the "Storm Water Management Facilities"), and to benefit from the flood plain mitigation facilities to be constructed in the area designated as "Floodplain Management Area" in Exhibit E (the "Floodplain Mitigation Facilities"). Lessor covenants that it shall not allow any other use of the areas described on Exhibit E without the prior written consent of Lessee and Assignee. The use of the foregoing easement shall comply with all Federal Aviation Administration regulations.