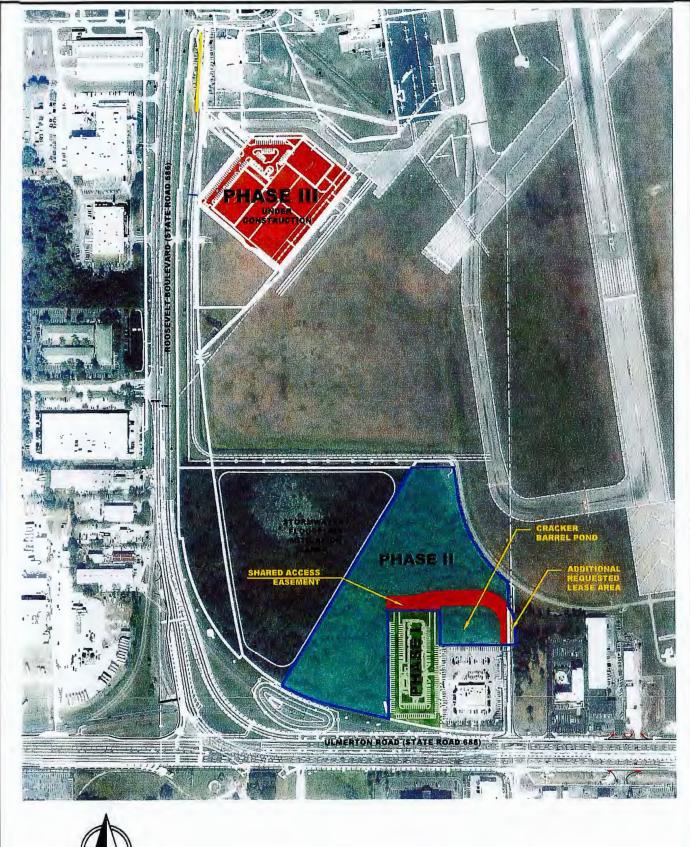

- 1. <u>DESCRIPTION OF PREMISES</u>: LESSOR hereby leases to LESSEE, subject to the agreements, covenants, conditions, restrictions and undertakings hereinafter set forth, those certain vacant unimproved parcels of real estate, together with site improvements located at St. Pete-Clearwater International Airport (Airport), as described below:
- (i) Phase I 3.68 acres M.O.L (160,301 square feet), as further described in Exhibit A1, attached hereto and incorporated herein (hereinafter referred to as the "Phase I Premises"), which Phase I Premises are comprised of the two subparcels or real estate depicted on Exhibit A2, attached hereto and incorporated herein (hereinafter referred to as the "Phase I-A Premises" and the "Phase I-B Premises", as depicted on Exhibit A2)
- (ii) Phase II 11.44 acres M.O.L (498,326 square feet), as further described in Exhibit A3, attached hereto and incorporated herein (hereinafter referred to as the "Phase II Premises")
- (iii) Phase III 5.60 acres M.O.L. (243,936 square feet), as further described in Exhibit A4, attached hereto and incorporated herein (hereinafter referred to as the "Phase III Premises")

The Phase I Premises, the Phase II Premises and the Phase III Premises are hereinafter collectively referred to in the Lease as the "Premises" and any use of such term in the Lease shall, unless the context otherwise suggests or requires, mean and include all of Phase I Premises, Phase II Premises and Phase III Premises. The total square footage of each Premises is subject to modification as a result of any final access road extension location, associated stormwater drainage requirements, and LESSEE obtaining an