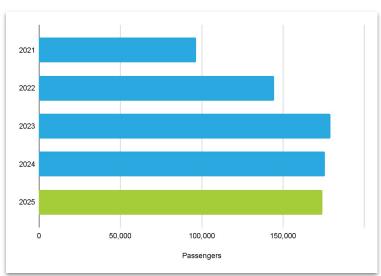

# January 2025 PIE Passenger Report

January passengers were just slightly down (1%) from January 2024.

New service to Colorado Springs begins February 14th! PIE has over 60 total non-stop destinations.

| January       | Month   | Change | YTD Total |
|---------------|---------|--------|-----------|
| Domestic      | 174,038 | -1%    | 174,038   |
| Enplanements  | 86,218  |        |           |
| Deplanements  | 87,820  |        |           |
| International | o       |        | 0         |
| Enplanements  | О       |        |           |
| Deplanements  | О       |        |           |
| Total         | 174,038 | -1%    | 174,038   |

### January Passengers: Year Over Year