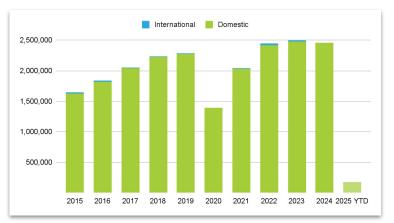

## Passenger History by Year

PIE flies non-stop to over 60 cities. Visit our routes page to see all destinations here.