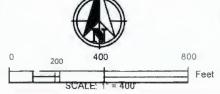

- 1. <u>DESCRIPTION OF PREMISES</u>: LESSOR hereby leases to LESSEE, subject to the agreements, covenants, conditions, restrictions and undertakings hereinafter set forth, those certain vacant unimproved parcels of real estate, together with site improvements located at St. Pete-Clearwater International Airport (Airport), as described below:
- (i) Phase I 3.68 acres M.O.L (160,301 square feet), as further described in Exhibit A1, attached hereto and incorporated herein (hereinafter referred to as the "Phase I Premises"), which Phase I Premises are comprised of the two subparcels or real estate depicted on Exhibit A2, attached hereto and incorporated herein (hereinafter referred to as the "Phase I-A Premises" and the "Phase I-B Premises", as depicted on Exhibit A2)
- (ii) Phase II 11.44 acres M.O.L (498,326 square feet), as further described in Exhibit A3, attached hereto and incorporated herein (hereinafter referred to as the "Phase II Premises")
- (iii) Phase III 5.60 acres M.O.L. (243,936 square feet), as further described in Exhibit A4, attached hereto and incorporated herein (hereinafter referred to as the "Phase III Premises")

This Assignment transfers Brookline's leasehold interest in the 2.78-acre Phase 1-A parcel of the project site to R-1, clarifies certain terms, and grants Easements necessary for the development of a 132-room Marriott Residence Inn hotel.