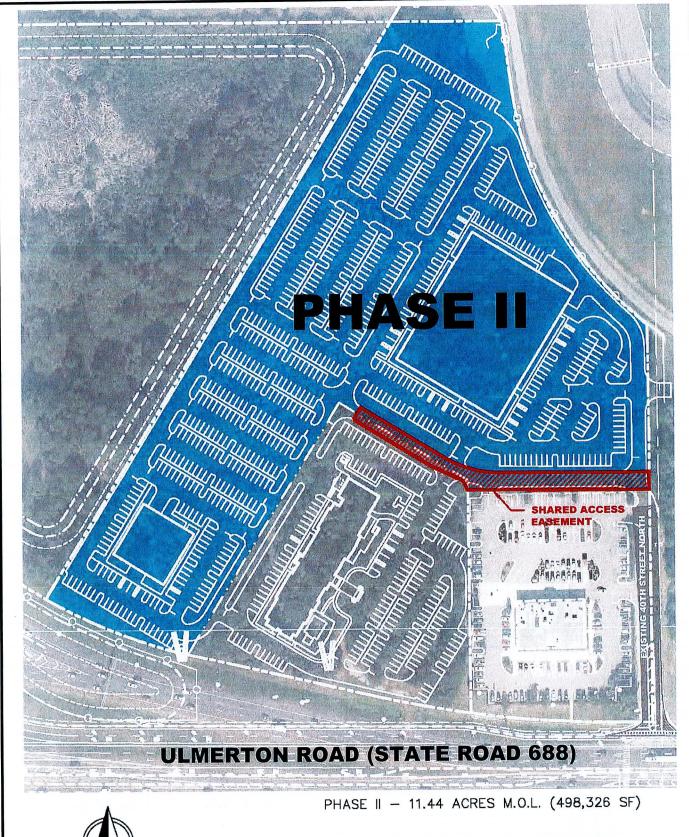

#### 4. Phase I-B Premises.

- (i) Notwithstanding anything in the Lease to the contrary, the Phase I-B Premises are hereby removed from the Lease and all references to "Phase I-B Premises", "Leasehold I-B" and "Phase I-B Term" are hereby deleted in their entirety. In addition, all corresponding Lease provisions and sections are hereby deleted in their entirety (e.g., Section 2(b)).
- (ii) Notwithstanding anything in the Lease to the contrary, Section 1(i) is hereby deleted in its entirety and the following shall be inserted in lieu thereof: "Phase I 2.779 acres M.O.L. (121,053.24 square feet), as further described in Exhibit A1, attached hereto and incorporated herein (hereinafter referred to as the "Phase I Premises"), which Phase I Premises are comprised of one subparcel or real estate referred to herein as the "Phase I-A Premises")."
  - (iii) Exhibit A2 to the Lease is hereby deleted in its entirety.
- 5. <u>Phase II Premises.</u> Notwithstanding anything in the Lease to the contrary, Lessor and Lessee hereby acknowledge and agree that (i) Exhibit A3 of the Lease is hereby replaced by Exhibit C attached hereto and; and (ii) the Phase II Premises consist of 12.32 acres M.O.L. (536,605 square feet).
- 6. <u>Site Plan.</u> Notwithstanding anything in the Lease to the contrary, Exhibit A5 of the Lease is hereby replaced by Exhibit D attached hereto.

- 1. <u>DESCRIPTION OF PREMISES</u>: LESSOR hereby leases to LESSEE, subject to the agreements, covenants, conditions, restrictions and undertakings hereinafter set forth, those certain vacant unimproved parcels of real estate, together with site improvements located at St. Pete-Clearwater International Airport (Airport), as described below:
- (i) Phase I 3.68 acres M.O.L (160,301 square feet), as further described in Exhibit A1, attached hereto and incorporated herein (hereinafter referred to as the "Phase I Premises"), which Phase I Premises are comprised of the two subparcels or real estate depicted on Exhibit A2, attached hereto and incorporated herein (hereinafter referred to as the "Phase I-A Premises" and the "Phase I-B Premises", as depicted on Exhibit A2)
- (ii) Phase II 11.44 acres M.O.L (498,326 square feet), as further described in Exhibit A3, attached hereto and incorporated herein (hereinafter referred to as the "Phase II Premises")
- (iii) Phase III 5.60 acres M.O.L. (243,936 square feet), as further described in Exhibit A4, attached hereto and incorporated herein (hereinafter referred to as the "Phase III Premises")