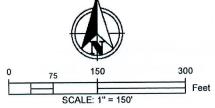

- 1. <u>DESCRIPTION OF PREMISES</u>: LESSOR hereby leases to LESSEE, subject to the agreements, covenants, conditions, restrictions and undertakings hereinafter set forth, those certain vacant unimproved parcels of real estate, together with site improvements located at St. Pete-Clearwater International Airport (Airport), as described below:
- (i) Phase I 3.68 acres M.O.L (160,301 square feet), as further described in Exhibit A1, attached hereto and incorporated herein (hereinafter referred to as the "Phase I Premises"), which Phase I Premises are comprised of the two subparcels or real estate depicted on Exhibit A2, attached hereto and incorporated herein (hereinafter referred to as the "Phase I-A Premises" and the "Phase I-B Premises", as depicted on Exhibit A2)
- (ii) Phase II 11.44 acres M.O.L (498,326 square feet), as further described in Exhibit A3, attached hereto and incorporated herein (hereinafter referred to as the "Phase II Premises")
- (iii) Phase III 5.60 acres M.O.L. (243,936 square feet), as further described in Exhibit A4, attached hereto and incorporated herein (hereinafter referred to as the "Phase III Premises")