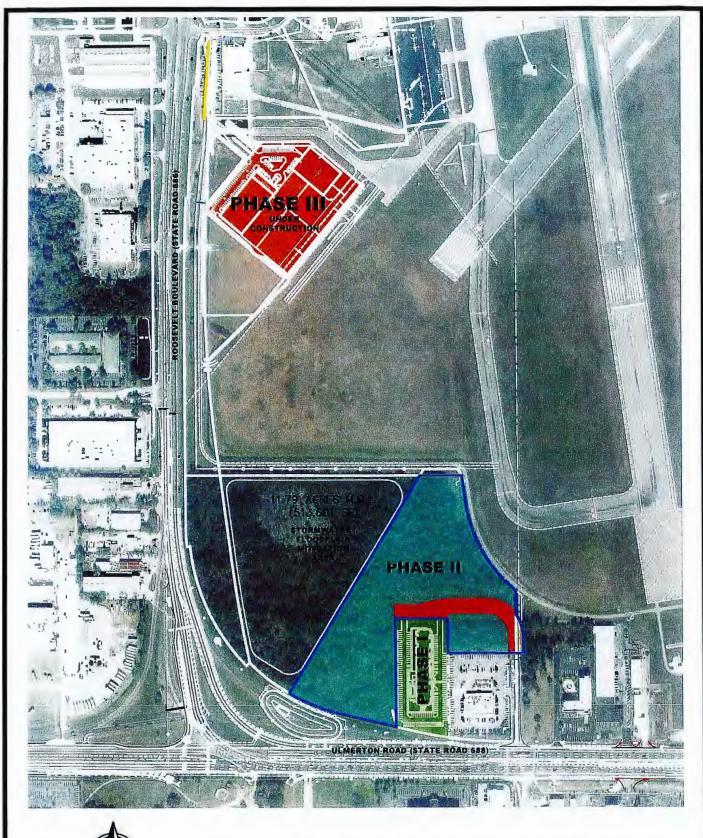

- 1. <u>DESCRIPTION OF PREMISES</u>: LESSOR hereby leases to LESSEE, subject to the agreements, covenants, conditions, restrictions and undertakings hereinafter set forth, those certain vacant unimproved parcels of real estate, together with site improvements located at St. Pete-Clearwater International Airport (Airport), as described below:
- (i) Phase I 3.68 acres M.O.L (160,301 square feet), as further described in Exhibit A1, attached hereto and incorporated herein (hereinafter referred to as the "Phase I Premises"), which Phase I Premises are comprised of the two subparcels or real estate depicted on Exhibit A2, attached hereto and incorporated herein (hereinafter referred to as the "Phase I-A Premises" and the "Phase I-B Premises", as depicted on Exhibit A2)
- (ii) Phase II 11.44 acres M.O.L (498,326 square feet), as further described in Exhibit A3, attached hereto and incorporated herein (hereinafter referred to as the "Phase II Premises")
- (iii) Phase III 5.60 acres M.O.L. (243,936 square feet), as further described in Exhibit A4, attached hereto and incorporated herein (hereinafter referred to as the "Phase III Premises")

The Phase I Premises, the Phase II Premises and the Phase III Premises are hereinafter collectively referred to in the Lease as the "Premises" and any use of such term in the Lease shall, unless the context otherwise suggests or requires, mean and include all of Phase I Premises, Phase II Premises and Phase III Premises. The total square footage of each Premises is subject to modification as a result of any final access road extension location, associated stormwater drainage requirements, and LESSEE obtaining an