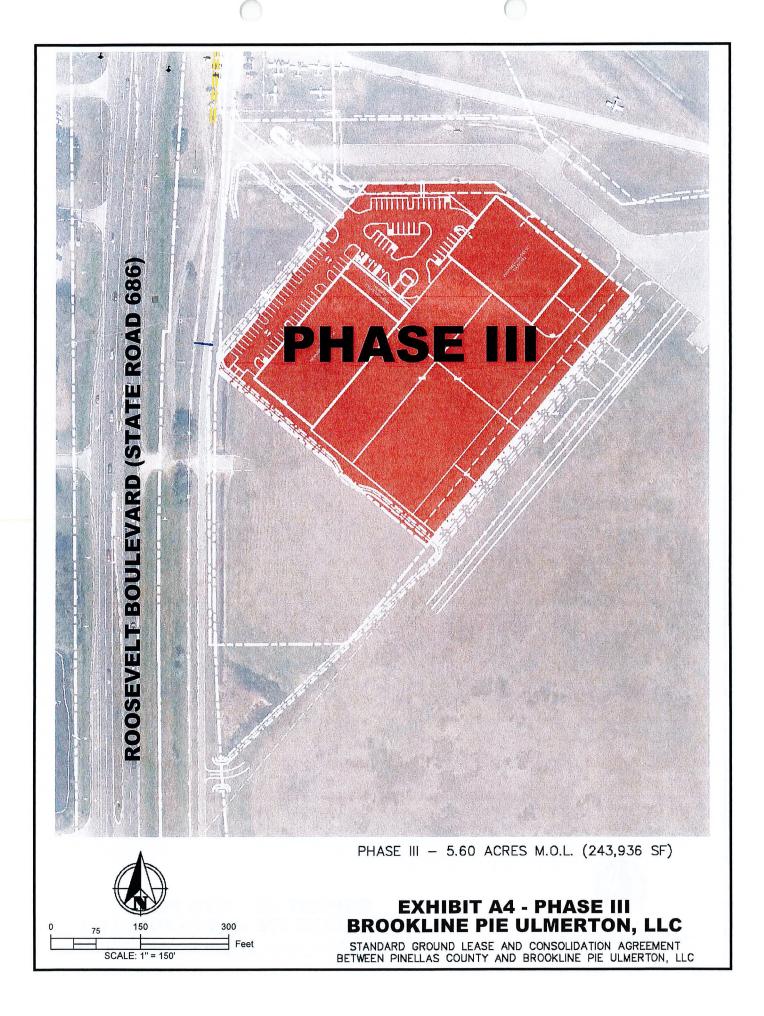

#### 4. Phase I-B Premises.

- (i) Notwithstanding anything in the Lease to the contrary, the Phase I-B Premises are hereby removed from the Lease and all references to "Phase I-B Premises", "Leasehold I-B" and "Phase I-B Term" are hereby deleted in their entirety. In addition, all corresponding Lease provisions and sections are hereby deleted in their entirety (e.g., Section 2(b)).
- (ii) Notwithstanding anything in the Lease to the contrary, Section 1(i) is hereby deleted in its entirety and the following shall be inserted in lieu thereof: "Phase I 2.779 acres M.O.L. (121,053.24 square feet), as further described in Exhibit A1, attached hereto and incorporated herein (hereinafter referred to as the "Phase I Premises"), which Phase I Premises are comprised of one subparcel or real estate referred to herein as the "Phase I-A Premises")."
  - (iii) Exhibit A2 to the Lease is hereby deleted in its entirety.
- 5. <u>Phase II Premises.</u> Notwithstanding anything in the Lease to the contrary, Lessor and Lessee hereby acknowledge and agree that (i) Exhibit A3 of the Lease is hereby replaced by Exhibit C attached hereto and; and (ii) the Phase II Premises consist of 12.32 acres M.O.L. (536,605 square feet).
- 6. <u>Site Plan.</u> Notwithstanding anything in the Lease to the contrary, Exhibit A5 of the Lease is hereby replaced by Exhibit D attached hereto.

# Exhibit D

Site Plan

# EXHIBIT A5 - SITE PLAN BROOKLINE PIE ULMERTON, LLC

STANDARD GROUND LEASE AND CONSOLIDATION AGREEMENT BETWEEN PINELLAS COUNTY AND BROOKLINE PIE ULMERTON, LLC