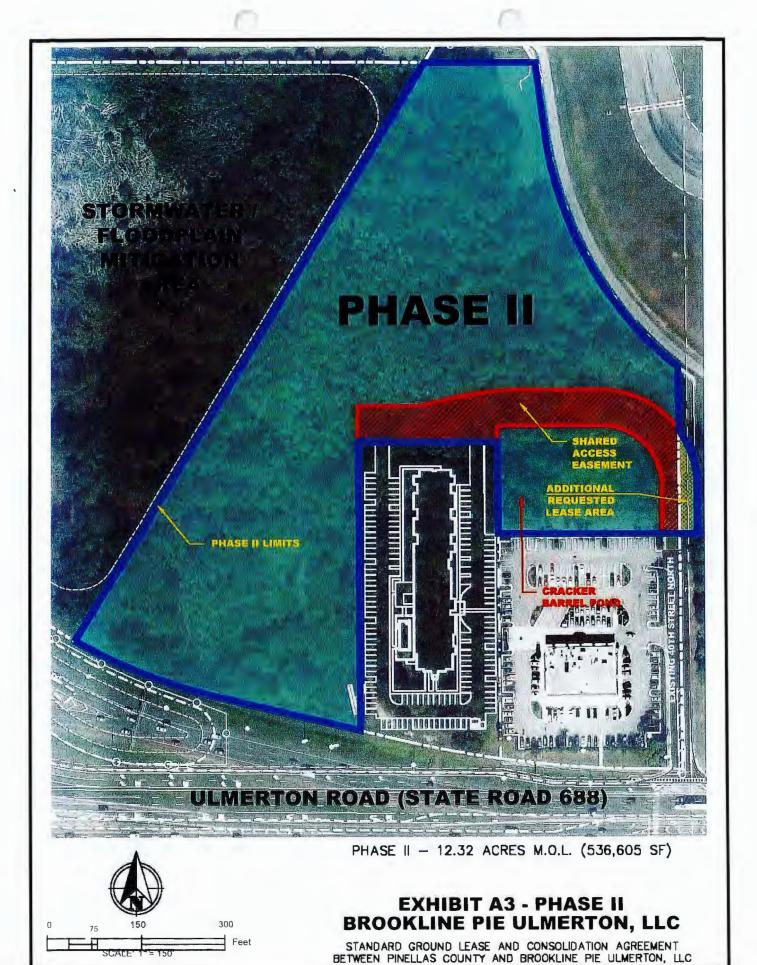

#### 4. Phase I-B Premises.

- (i) Notwithstanding anything in the Lease to the contrary, the Phase I-B Premises are hereby removed from the Lease and all references to "Phase I-B Premises", "Leasehold I-B" and "Phase I-B Term" are hereby deleted in their entirety. In addition, all corresponding Lease provisions and sections are hereby deleted in their entirety (e.g., Section 2(b)).
- (ii) Notwithstanding anything in the Lease to the contrary, Section 1(i) is hereby deleted in its entirety and the following shall be inserted in lieu thereof: "Phase I 2.779 acres M.O.L. (121,053.24 square feet), as further described in Exhibit A1, attached hereto and incorporated herein (hereinafter referred to as the "Phase I Premises"), which Phase I Premises are comprised of one subparcel or real estate referred to herein as the "Phase I-A Premises")."
  - (iii) Exhibit A2 to the Lease is hereby deleted in its entirety.
- 5. <u>Phase II Premises.</u> Notwithstanding anything in the Lease to the contrary, Lessor and Lessee hereby acknowledge and agree that (i) Exhibit A3 of the Lease is hereby replaced by Exhibit C attached hereto and; and (ii) the Phase II Premises consist of 12.32 acres M.O.L. (536,605 square feet).
- 6. <u>Site Plan.</u> Notwithstanding anything in the Lease to the contrary, Exhibit A5 of the Lease is hereby replaced by Exhibit D attached hereto.