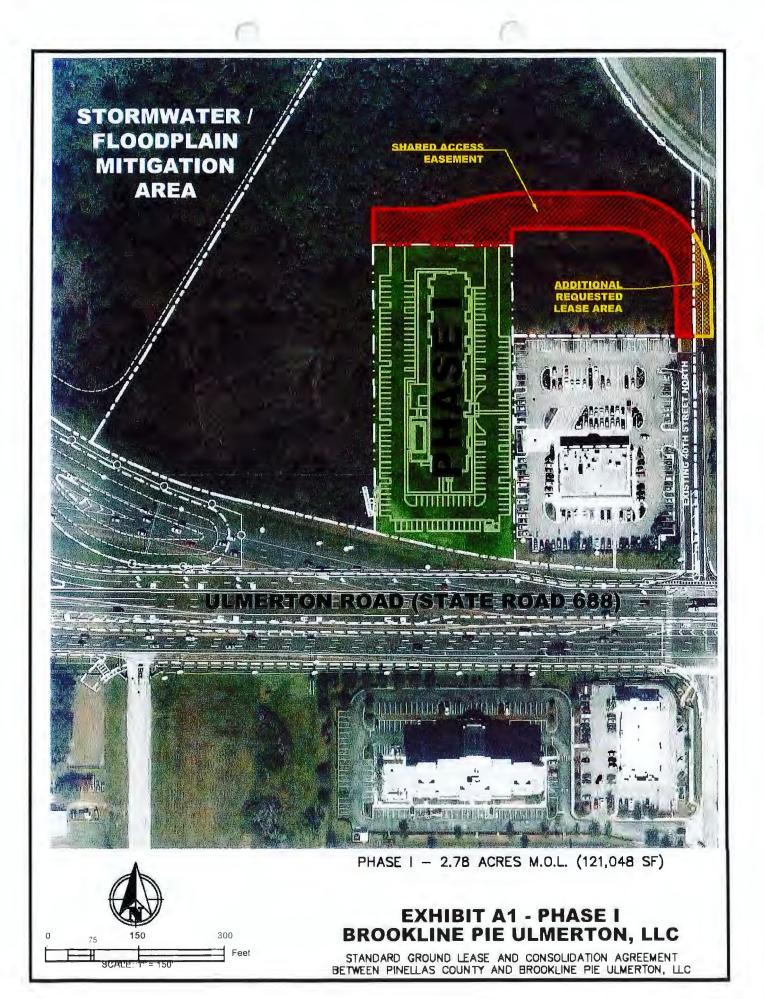

#### **AGREEMENT:**

- 1. <u>Recitals.</u> The recitals are true and correct and are incorporated herein by reference.
- 2. <u>Capitalized Terms.</u> All capitalized terms used in this Amendment but not defined herein shall have the meaning assigned to such terms in the Lease.
- 3. <u>Phase I Premises; Phase I-A Premises.</u> Notwithstanding anything in the Lease to the contrary, Lessor and Lessee hereby acknowledge and agree that:
  - (i) Exhibit A1 of the Lease is hereby replaced by Exhibit A attached hereto;
- (ii) the legal description of the Phase I-A Premises is set forth on Exhibit B attached hereto;
- (iv) the Phase I Premises consists of 2.779 acres M.O.L. (121,053.24 square feet); and

(v) the Phase I-A Premises consists of 2.779 acres M.O.L. (121,053.24 square feet). For the avoidance of doubt, the Phase I Premises consists entirely of the Phase I-A Premises.

CONTAINS 121,048 SQUARE FEET OR 2.779 ACRES, MORE OR LESS.